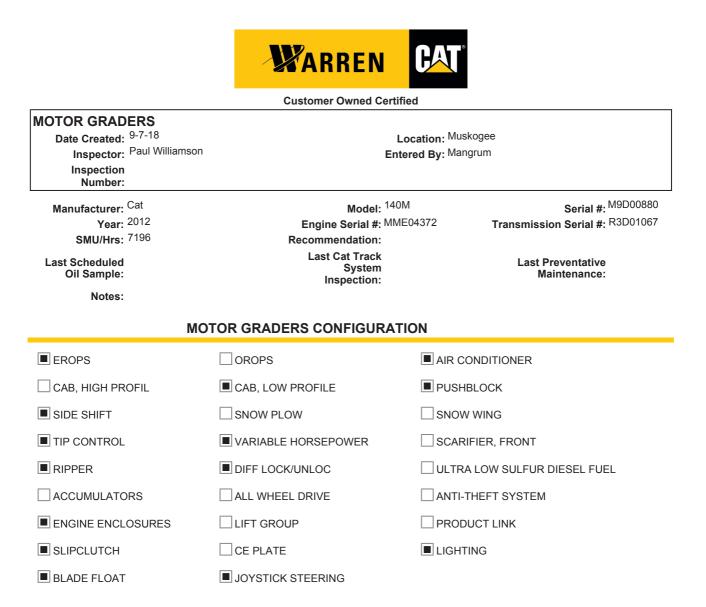

#### **GENERAL APPEARANCE**

| Cor                              | nditio | on: | N=New |   | VG | =Very | Good G=Good F=Fair P=Poor NA=Not Ap | plicable |       |
|----------------------------------|--------|-----|-------|---|----|-------|-------------------------------------|----------|-------|
|                                  | N      | VG  | G     | F | Р  | NA    | Remarks                             | Parts    | Labor |
| Radiator Grill &<br>Shroud       |        |     |       |   |    |       |                                     |          |       |
| Eng. Enclose<br>Hood / Stack     |        |     |       |   |    |       |                                     |          |       |
| Fuel Tank                        |        |     |       |   |    |       |